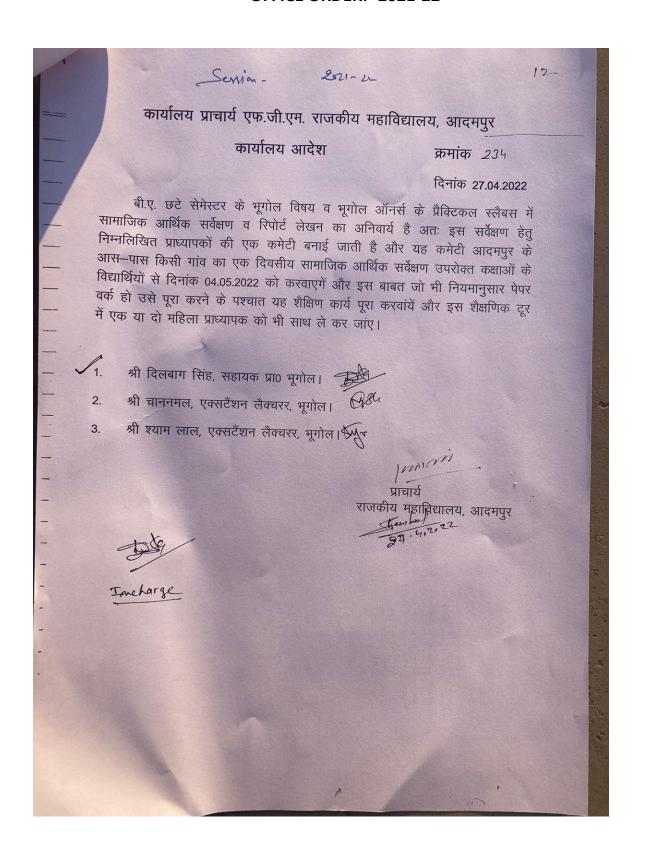

### FGM Govt. College, Adampur

Field visit during the academic year 2018-19

| Sr.<br>No. | Type of Visit                               | Class                                     | Visit Place                          | Date of Visit                  | Name of the faculty                                 | Number of<br>Students<br>attended<br>visit |
|------------|---------------------------------------------|-------------------------------------------|--------------------------------------|--------------------------------|-----------------------------------------------------|--------------------------------------------|
| 1.         | Field Work(Socio- economic survey)          | Msc.<br>Geography<br>2 <sup>nd</sup> year | Jagjeetpur,<br>Haridwar,<br>U.P.     | 02.09.2019<br>to<br>08.09.2019 | Sh. Dilbag Singh<br>Ms. Sanju<br>Chaudhary          | 32                                         |
| 2.         | Field<br>Work(Socio-<br>economic<br>survey) | Msc.<br>Geography<br>2 <sup>nd</sup> year | Adampur                              | 05.03.2021<br>to<br>06.03.2021 | Sh. Dilbag Singh                                    | 34                                         |
| 3.         | Field Work(Socio- economic survey)          | Msc.<br>Geography<br>2 <sup>nd</sup> year | Tilor villagr,<br>Ajmer,<br>Rajsthan | 17.12.2021<br>to<br>23.12.2021 | Sh. Dilbag Singh<br>Ms. Sanju<br>Chaudhary          | 33                                         |
| 4.         | Field Work                                  | BA<br>(General)                           | Agroha,<br>Hisar                     | 04.05.2022                     | Sh. Dilbag Singh<br>Sh. Chanan Mal<br>Sh. Shyam Lal |                                            |
| 5.         | Field Work                                  | B.A. Hons.<br>Geography                   | Agroha,<br>Hisar                     | 04.05.2022                     | Sh. Dilbag Singh<br>Sh. Chanan Mal<br>Sh. Shyam Lal |                                            |