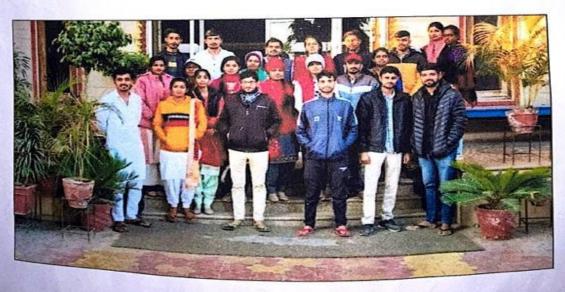

### FGM Govt. College, Adampur

Field visit during the academic year 2018-19

| Sr.<br>No. | Type of Visit                               | Class                                     | Visit Place                          | Date of Visit                  | Name of the faculty                                 | Number of<br>Students<br>attended<br>visit |
|------------|---------------------------------------------|-------------------------------------------|--------------------------------------|--------------------------------|-----------------------------------------------------|--------------------------------------------|
| 1.         | Field Work(Socio- economic survey)          | Msc.<br>Geography<br>2 <sup>nd</sup> year | Jagjeetpur,<br>Haridwar,<br>U.P.     | 02.09.2019<br>to<br>08.09.2019 | Sh. Dilbag Singh<br>Ms. Sanju<br>Chaudhary          | 32                                         |
| 2.         | Field<br>Work(Socio-<br>economic<br>survey) | Msc.<br>Geography<br>2 <sup>nd</sup> year | Adampur                              | 05.03.2021<br>to<br>06.03.2021 | Sh. Dilbag Singh                                    | 34                                         |
| 3.         | Field Work(Socio- economic survey)          | Msc.<br>Geography<br>2 <sup>nd</sup> year | Tilor villagr,<br>Ajmer,<br>Rajsthan | 17.12.2021<br>to<br>23.12.2021 | Sh. Dilbag Singh<br>Ms. Sanju<br>Chaudhary          | 33                                         |
| 4.         | Field Work                                  | BA<br>(General)                           | Agroha,<br>Hisar                     | 04.05.2022                     | Sh. Dilbag Singh<br>Sh. Chanan Mal<br>Sh. Shyam Lal |                                            |
| 5.         | Field Work                                  | B.A. Hons.<br>Geography                   | Agroha,<br>Hisar                     | 04.05.2022                     | Sh. Dilbag Singh<br>Sh. Chanan Mal<br>Sh. Shyam Lal |                                            |